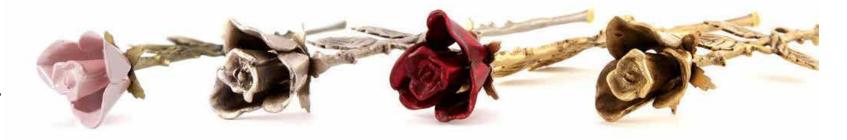

### **Keepsake Roses**

Holds a small amount of ashes inside the 'bulb' of the rose.

Pink, Pewter, Crimson Red, Gold/Bronze.

\$183

Heart \$172

Stand \$24

\$296

\$111