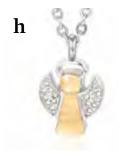

# Keep your loved ones close with our keepsake jewellery

- a. Claddagh Celtic Cross Sterling Silver or Two Tone. \$326
- b. Striped Cylinder with Crystal Stainless Steel. \$108
- c. Companion Infinity Love Knot Sterling Silver or Gold-Plated. \$326
- d. For Eternity Stainless Steel. \$69.95
- e. Black Bullet Stainless Steel. \$79.95
- f. Crying Heart Stainless Steel. \$99.95
- g. Hidden Heart Stainless Steel. \$69.95
- h. Gold Angel Stainless Steel. \$79.95
- i. Small Silver Bullet Stainless Steel. \$69.95
- j. Sabre Tooth Stainless Steel. \$99.95
- k. Special Teddy Stainless Steel. \$79.95
- l. Angela's Heart / Footprints Stainless Steel. \$99.95