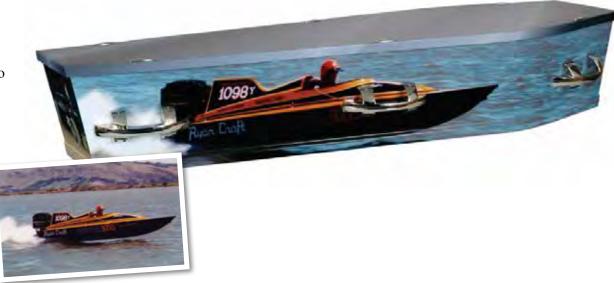

### **Personalised Picture Caskets**

Customise your casket using your own photographs. Simply supply up to 4 photos, to be printed directly onto the casket.

Examples shown are of a Lamb & Hayward picture casket, produced for John Rodgers, a passionate speedboat racer and motorsport enthusiast, formerly of Amberley.