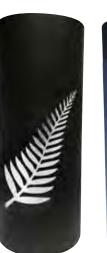

# Stylish & Simple Scatter Urns

Designed and engineered to simplify the scattering process. Scatter tube urns are durable and easy to use with a convenient removable lid and perforated 'push in' tab that opens prior to scattering.

Tubes can be recycled or composted after use.

Mini size scatter tubes are also available when dividing ashes between family members.

Keepsake \$44 Portion \$74 Large \$119

Autumn

Dove

Mountain Lake

Rose

NZ Fern