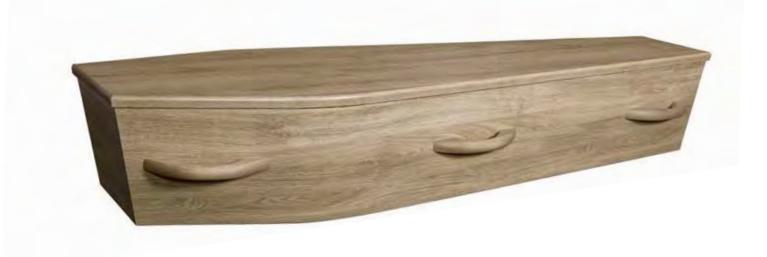

## Willow

A fast growing, eco-friendly and sustainable material, which benefits from regular cropping.

Willow absorbs, and locks in, carbon dioxide during growth. When buried the CO2 remains locked in. If cremated, only the same quantity is released back into the environment - making it 'Carbon-Neutral.' Willow grows without the need for fertilisers, and actually builds fertility in poor or depleted soil.

Willow Casket \$2,515 Willow Urn \$146