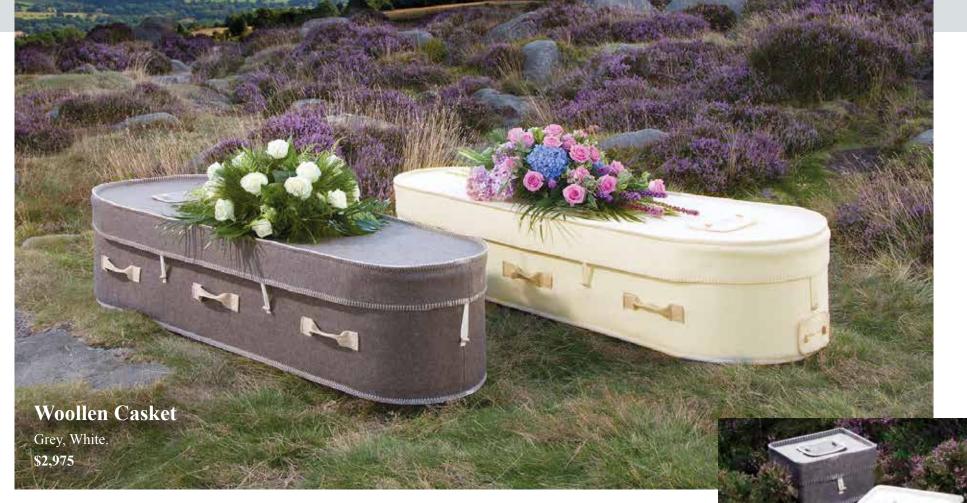

### New Zealand Wool Blend

Made from New Zealand Wool Blend - 3 fleeces per casket, Biodegradable and environmentally friendly. Woollen caskets are supported on a strong recycled cardboard frame and strongly reinforced with jute. The interior is generously lined with organic cotton and attractively edged with jute, the waterproof base is also biodegradable.

Completed with a personalised embroidered woollen name plate, all the materials used are readily biodegradable and suitable for cremation and burial.

\$438