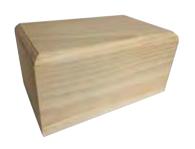

# A True Eco Friendly Timber Casket

Hand crafted in Christchurch by quality tradesmen.

Our Eco-Friendly, *Eco Caskets* are made with water based glues, minimal use of screws and pins and locally sourced timber, grown sustainably here in New Zealand, to reduce the carbon footprint and impact on the environment.

Eco Caskets feature a natural finish, solid pine construction on the lid and sides and a plywood bottom for a sturdy base.

Choose from natural finish, solid pine, wooden handles or natural fibre rope handles.

#### **Eco Solid Pine**

Wooden Handles \$2,640

Rope Handles **\$2,640** 

**Solid Pine Urn** 

\$367