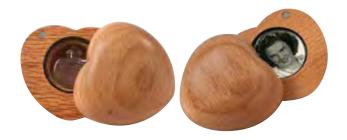

### **Tribute Heart Memorial Keepsake**

Beautifully crafted from natural oak, Tribute Heart keepsakes fit perfectly into the palm of your hand and are designed to discreetly hold a tiny quantity of ashes, along with photos and other small mementos of your loved one.