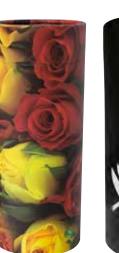

# Stylish & Simple Scatter Urns

Designed and engineered to simplify the scattering process. Scatter tube urns are durable and easy to use with a convenient removable lid and perforated 'push in' tab that opens prior to scattering.

Tubes can be recycled or composted after use.

Mini size scatter tubes are also available when dividing ashes between family members.

Keepsake \$44 Portion \$74 Large \$119

Autumn

Dove

Mountain Lake

Rose

NZ Fern