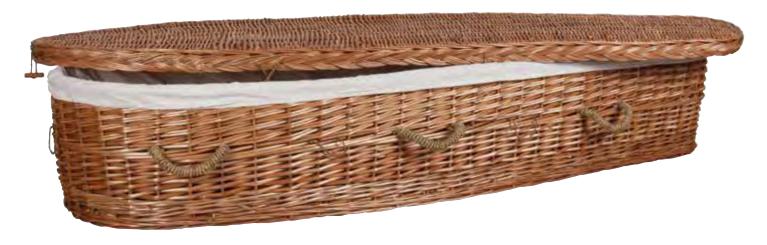

## Willow

A fast growing, eco-friendly and sustainable material, which benefits from regular cropping.

Willow absorbs, and locks in, carbon dioxide during growth. When buried the CO2 remains locked in. If cremated, only the same quantity is released back into the environment - making it 'Carbon-Neutral.' Willow grows without the need for fertilisers, and actually builds fertility in poor or depleted soil.

Willow Casket \$2,515 Willow Urn \$146