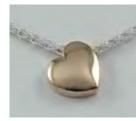

### **Keepsake Roses**

Holds a small amount of ashes inside the 'bulb' of the rose.

Pink, Pewter, Crimson Red, Gold/Bronze.

\$183

Heart \$172

Stand \$24

\$296

\$111