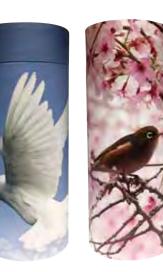

Tubes can be recycled or composted after use.

Mini size scatter tubes are also available when dividing ashes between family members.

Keepsake \$44 Portion \$74 Large \$119

Autumn

Dove

Mountain Lake

Rose

NZ Fern