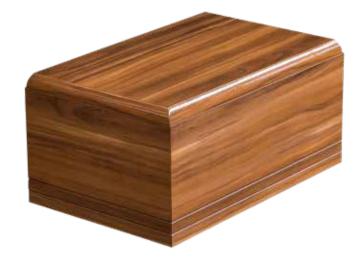

Driftwood Flat Lid \$2,135 Driftwood Urn \$242

Silver handle option available

Whitewash Flat Lid \$2,135 Whitewash Urn \$242

Rosewood Raised Lid \$2,590 Rosewood Urn \$242

Rimu Veneer Flat Lid \$2,750 Veneer Rimu Urn \$308

Rimu Veneer Raised Lid \$3,125 Solid Rimu Ashley Urn \$467