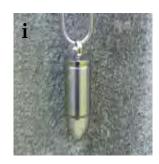

# Keep your loved ones close with our keepsake jewellery

- a. Claddagh Celtic Cross Sterling Silver or Two Tone. \$326
- b. Striped Cylinder with Crystal Stainless Steel. \$108
- c. Companion Infinity Love Knot Sterling Silver or Gold-Plated. \$326
- d. For Eternity Stainless Steel. \$69.95
- e. Black Bullet Stainless Steel. \$79.95
- f. Crying Heart Stainless Steel. \$99.95
- g. Hidden Heart Stainless Steel. \$69.95
- h. Gold Angel Stainless Steel. \$79.95
- i. Small Silver Bullet Stainless Steel. \$69.95
- j. Sabre Tooth Stainless Steel. \$99.95
- k. Special Teddy Stainless Steel. \$79.95
- l. Angela's Heart / Footprints Stainless Steel. \$99.95