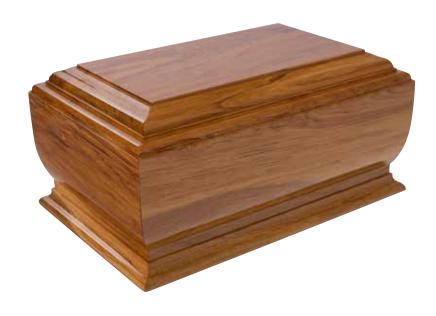

# Premium Solid Wood Caskets and Urns

Our solid wood caskets are manufactured using the highest quality species of mahogany, macrocarpa, rimu and pine, the warmth and beauty of which is unsurpassed.

Handcrafted by master craftsmen here in Canterbury, our solid wood caskets are strong and beautiful - no two pieces are exactly the same. As a renewable source, solid wood is the environmentally sound choice.

Solid Rimu Ashley Urn \$467

Oxford Solid Raised Lid \$4,795

Solid Rosewood Ashley Urn \$467

**Solid Rosewood Stafford Couch** \$6,995

The Langston Maple \$2,560

Maple Urn \$242