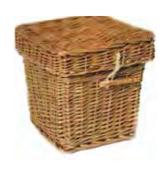

# Traditional Caskets and Urns

Our traditional range encompasses our particleboard/MDF and wooden veneered options. New Zealand MDF is made from renewable, sustainable local forests (predominantly pine). Our caskets are available with flat lid or raised lid options and most have matching urns.

All Paterson's caskets are made by local tradespeople.

Speak to your Funeral Director about which option works best for you.

Maple Flat Lid \$2,030 Maple Matte Urn \$242

Light Oak Flat Lid \$2,135 Light Oak Urn \$242