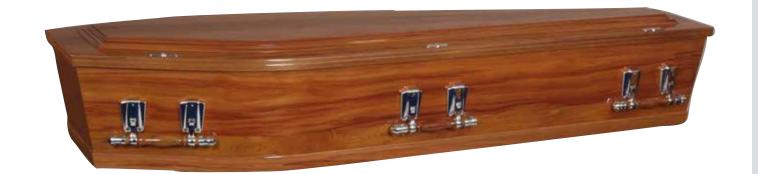

# Premium Solid Wood Caskets and Urns

Our solid wood caskets are manufactured using the highest quality species of mahogany, macrocarpa, rimu and pine, the warmth and beauty of which is unsurpassed.

Handcrafted by master craftsmen here in Canterbury, our solid wood caskets are strong and beautiful - no two pieces are exactly the same. As a renewable source, solid wood is the environmentally sound choice.

Solid Rimu Ashley Urn \$467

Oxford Solid Raised Lid \$4,795

Solid Rosewood Ashley Urn \$467

**Solid Rosewood Stafford Couch** \$6,995

The Langston Maple \$2,560

Maple Urn \$242