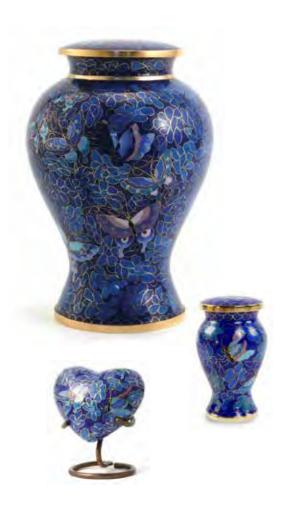

## The delicate Art of Cloisonné

Cloisonné is a centuries old enamelling technique, which consists of soldering delicate silver wire onto a metal surface. Once a design is created, the resulting cellular spaces, called cloisons (French: "partitions" or "compartments") are filled with enamel paste. Multiple options to suit your needs, available in two designs Etienne Autumn Leaves and Etienne Butterfly.

### **Etienne Butterfly**

Large Urn \$764 Keepsake \$166 Heart \$185