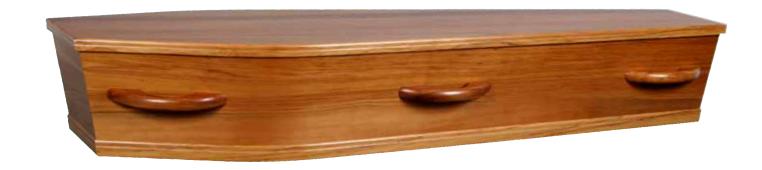

# Traditional Caskets and Urns

Our traditional range encompasses our particleboard/MDF and wooden veneered options. New Zealand MDF is made from renewable, sustainable local forests (predominantly pine). Our caskets are available with flat lid or raised lid options and most have matching urns.

All Paterson's caskets are made by local tradespeople.

Speak to your Funeral Director about which option works best for you.

Maple Flat Lid \$2,030 Maple Matte Urn \$242

Light Oak Flat Lid \$2,135 Light Oak Urn \$242

Driftwood Flat Lid \$2,135 Driftwood Urn \$242

Silver handle option available

Whitewash Flat Lid \$2,135 Whitewash Urn \$242

Rosewood Raised Lid \$2,590 Rosewood Urn \$242

Rimu Veneer Flat Lid \$2,750 Veneer Rimu Urn \$308

Rimu Veneer Raised Lid \$3,125 Solid Rimu Ashley Urn \$467