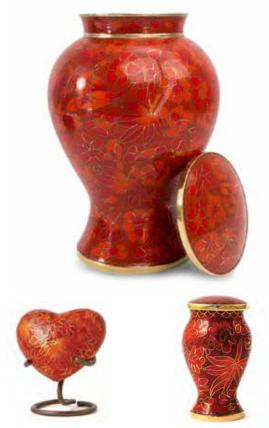

### **Etienne Autumn Leaves**

Large Urn \$764 Keepsake \$166 Heart \$185

## The delicate Art of Cloisonné

Cloisonné is a centuries old enamelling technique, which consists of soldering delicate silver wire onto a metal surface. Once a design is created, the resulting cellular spaces, called cloisons (French: "partitions" or "compartments") are filled with enamel paste. Multiple options to suit your needs, available in two designs Etienne Autumn Leaves and Etienne Butterfly.