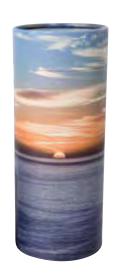

# Stylish & Simple Scatter Urns

Designed and engineered to simplify the scattering process. Scatter tube urns are durable and easy to use with a convenient removable lid and perforated 'push in' tab that opens prior to scattering.

Tubes can be recycled or composted after use.

Mini size scatter tubes are also available when dividing ashes between family members.

Keepsake \$44 Portion \$74 Large \$119

Autumn

Dove

Mountain Lake

Rose

NZ Fern