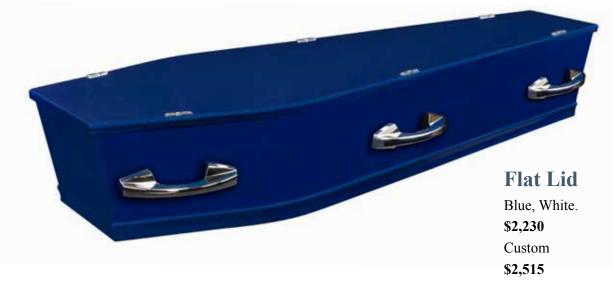

## **Custom Caskets**

Our custom caskets can be painted in any available Resene colour. Please allow an additional 48 hours.

### **Raised Lid**

White, Blue.

\$2,590

Custom

\$2,795