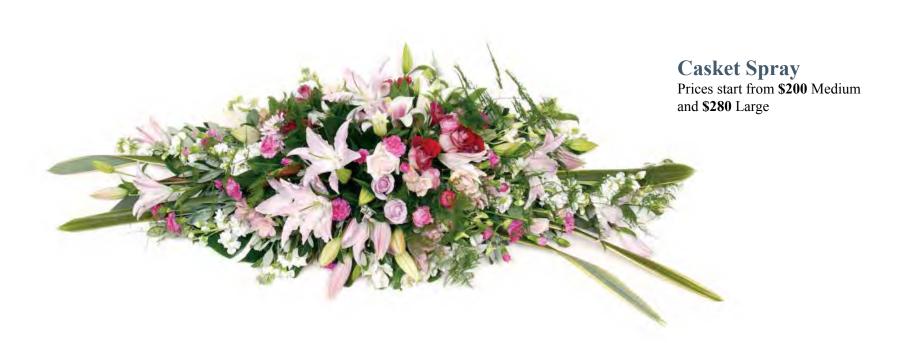

Natural bunches and casket sprays are popular choices, with many other options available on request. Flowers are subject to seasonal availability.

Natural Bunch
Prices start from \$190