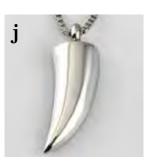

# Keep your loved ones close with our keepsake jewellery

- a. Claddagh Celtic Cross Sterling Silver or Two Tone. \$326
- b. Striped Cylinder with Crystal Stainless Steel. \$108
- c. Companion Infinity Love Knot Sterling Silver or Gold-Plated. \$326
- d. For Eternity Stainless Steel. \$69.95
- e. Black Bullet Stainless Steel. \$79.95
- f. Crying Heart Stainless Steel. \$99.95
- g. Hidden Heart Stainless Steel. \$69.95
- h. Gold Angel Stainless Steel. \$79.95
- i. Small Silver Bullet Stainless Steel. \$69.95
- j. Sabre Tooth Stainless Steel. \$99.95
- k. Special Teddy Stainless Steel. \$79.95
- l. Angela's Heart / Footprints Stainless Steel. \$99.95