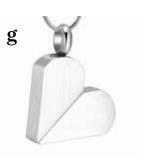

# Keep your loved ones close with our keepsake jewellery

- a. Claddagh Celtic Cross Sterling Silver or Two Tone. \$326
- b. Striped Cylinder with Crystal Stainless Steel. \$108
- c. Companion Infinity Love Knot Sterling Silver or Gold-Plated. \$326
- d. For Eternity Stainless Steel. \$69.95
- e. Black Bullet Stainless Steel. \$79.95
- f. Crying Heart Stainless Steel. \$99.95
- g. Hidden Heart Stainless Steel. \$69.95
- h. Gold Angel Stainless Steel. \$79.95
- i. Small Silver Bullet Stainless Steel. \$69.95
- j. Sabre Tooth Stainless Steel. \$99.95
- k. Special Teddy Stainless Steel. \$79.95
- l. Angela's Heart / Footprints Stainless Steel. \$99.95