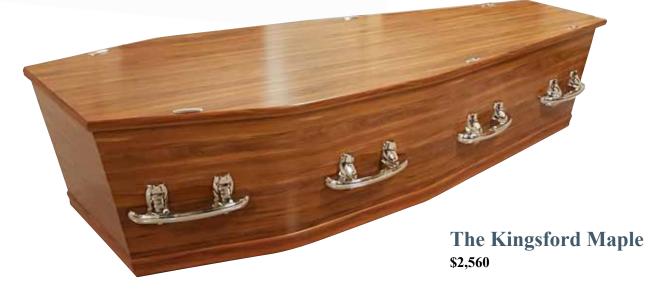

# Premium Solid Wood Caskets and Urns

Our solid wood caskets are manufactured using the highest quality species of mahogany, macrocarpa, rimu and pine, the warmth and beauty of which is unsurpassed.

Handcrafted by master craftsmen here in Canterbury, our solid wood caskets are strong and beautiful - no two pieces are exactly the same. As a renewable source, solid wood is the environmentally sound choice.

Solid Rimu Ashley Urn \$467

Oxford Solid Raised Lid \$4,795

Solid Rosewood Ashley Urn \$467

**Solid Rosewood Stafford Couch** \$6,995

The Langston Maple \$2,560

Maple Urn \$242