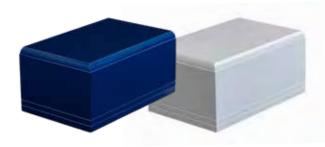

## **Custom Caskets**

Our custom caskets can be painted in any available Resene colour. Please allow an additional 48 hours.

### **Raised Lid**

White, Blue.

\$2,590

Custom

\$2,795