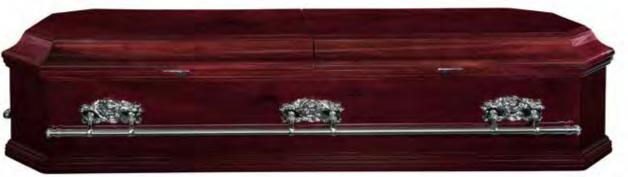

# Premium Solid Wood Caskets and Urns

Our solid wood caskets are manufactured using the highest quality species of mahogany, macrocarpa, rimu and pine, the warmth and beauty of which is unsurpassed.

Handcrafted by master craftsmen here in Canterbury, our solid wood caskets are strong and beautiful - no two pieces are exactly the same. As a renewable source, solid wood is the environmentally sound choice.

Solid Rimu Ashley Urn \$467

Oxford Solid Raised Lid \$4,795

Solid Rosewood Ashley Urn \$467

**Solid Rosewood Stafford Couch** \$6,995

The Langston Maple \$2,560

Maple Urn \$242