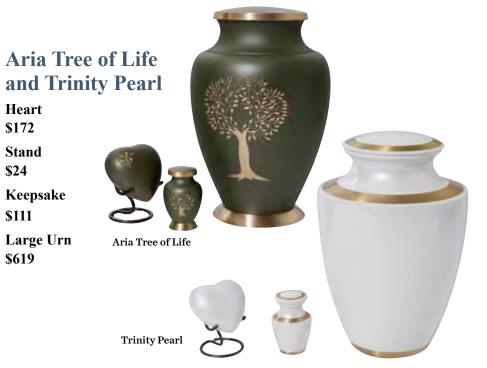

### Woollen

Made from New Zealand wool blend. Our Woollen Urns are supplied with a removable internal box, suitable for scattering or burying, giving the option of using the outer shell as a memory box, complete with personalised embroidered woollen name plate.

Grey, White. **\$438** 