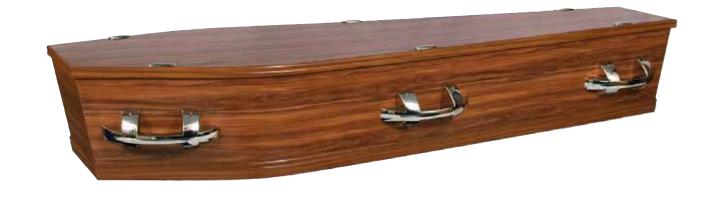

# Premium Solid Wood Caskets and Urns

Our solid wood caskets are manufactured using the highest quality species of mahogany, macrocarpa, rimu and pine, the warmth and beauty of which is unsurpassed.

Handcrafted by master craftsmen here in Canterbury, our solid wood caskets are strong and beautiful - no two pieces are exactly the same. As a renewable source, solid wood is the environmentally sound choice.

Solid Rimu Ashley Urn \$467

Oxford Solid Raised Lid \$4,795

Solid Rosewood Ashley Urn \$467

**Solid Rosewood Stafford Couch** \$6,995

The Langston Maple \$2,560

Maple Urn \$242