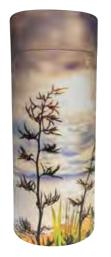

# Stylish & Simple Scatter Urns

Designed and engineered to simplify the scattering process. Scatter tube urns are durable and easy to use with a convenient removable lid and perforated 'push in' tab that opens prior to scattering.

Tubes can be recycled or composted after use.

Mini size scatter tubes are also available when dividing ashes between family members.

Keepsake \$44 Portion \$74 Large \$119

Autumn

Dove

Mountain Lake

Rose

NZ Fern