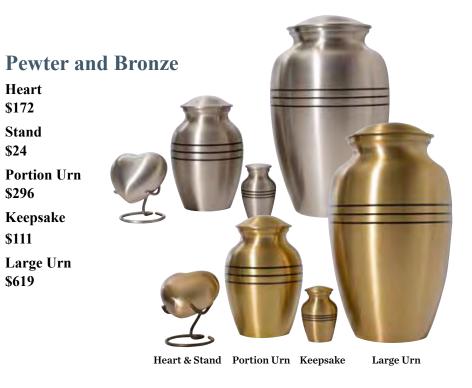

Waxeye

Our contemporary selection of metal urns and keepsakes are made using a variety of metals and finishes. Supplied with screw-on lids and solid brass fittings. Ask your Funeral Director about engraving.

### **Keepsake Roses**

Holds a small amount of ashes inside the 'bulb' of the rose.

Pink, Pewter, Crimson Red, Gold/Bronze.

\$183

Heart \$172

Stand \$24

\$296

\$111

\$619

Keepsake