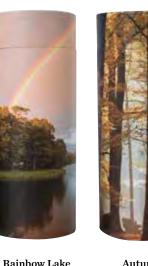

# Stylish & Simple Scatter Urns

Designed and engineered to simplify the scattering process. Scatter tube urns are durable and easy to use with a convenient removable lid and perforated 'push in' tab that opens prior to scattering.

Tubes can be recycled or composted after use.

Mini size scatter tubes are also available when dividing ashes between family members.

Keepsake \$44 Portion \$74 Large \$119

Autumn

Dove

Mountain Lake

Rose

NZ Fern