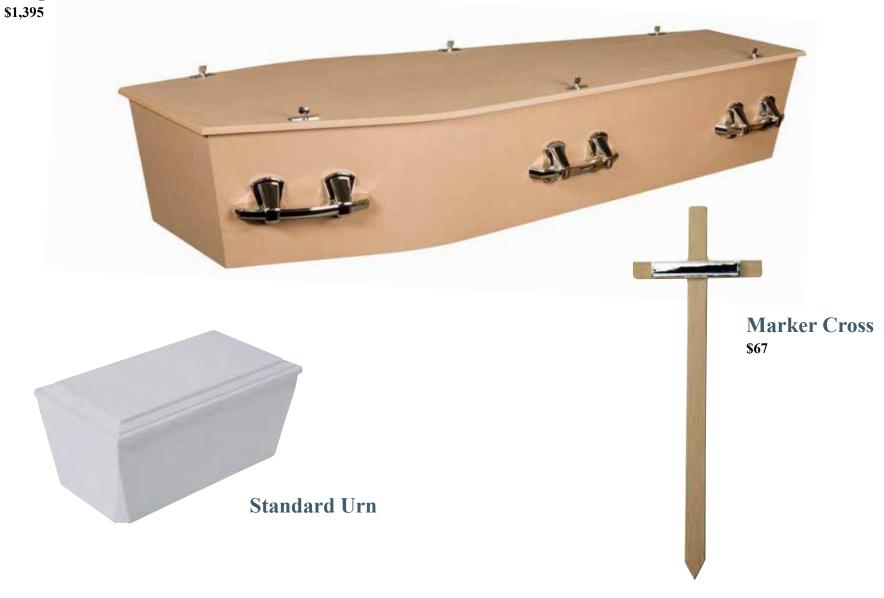

# Traditional Caskets and Urns

Our traditional range encompasses our particleboard/MDF and wooden veneered options. New Zealand MDF is made from renewable, sustainable local forests (predominantly pine). Our caskets are available with flat lid or raised lid options and most have matching urns.

All Paterson's caskets are made by local tradespeople.

Speak to your Funeral Director about which option works best for you.

Maple Flat Lid \$2,030 Maple Matte Urn \$242

Light Oak Flat Lid \$2,135 Light Oak Urn \$242