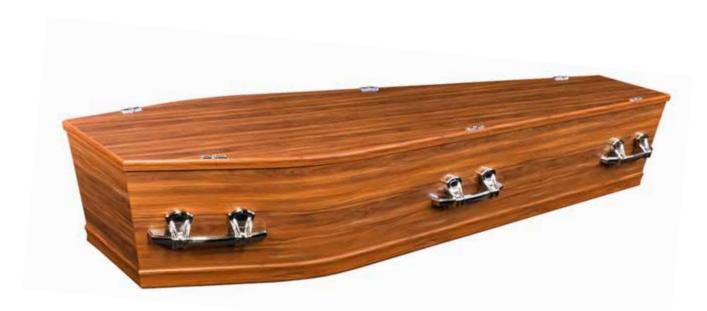

# Traditional Caskets and Urns

Our traditional range encompasses our particleboard/MDF and wooden veneered options. New Zealand MDF is made from renewable, sustainable local forests (predominantly pine). Our caskets are available with flat lid or raised lid options and most have matching urns.

All Paterson's caskets are made by local tradespeople.

Speak to your Funeral Director about which option works best for you.

Maple Flat Lid \$2,030 Maple Matte Urn \$242

Light Oak Flat Lid \$2,135 Light Oak Urn \$242

Driftwood Flat Lid \$2,135 Driftwood Urn \$242

Silver handle option available

Whitewash Flat Lid \$2,135 Whitewash Urn \$242

Rosewood Raised Lid \$2,590 Rosewood Urn \$242

Rimu Veneer Flat Lid \$2,750 Veneer Rimu Urn \$308