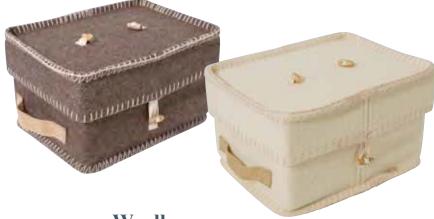

### New Zealand Wool Blend

Made from New Zealand Wool Blend - 3 fleeces per casket, Biodegradable and environmentally friendly. Woollen caskets are supported on a strong recycled cardboard frame and strongly reinforced with jute. The interior is generously lined with organic cotton and attractively edged with jute, the waterproof base is also biodegradable.

Completed with a personalised embroidered woollen name plate, all the materials used are readily biodegradable and suitable for cremation and burial.

\$438