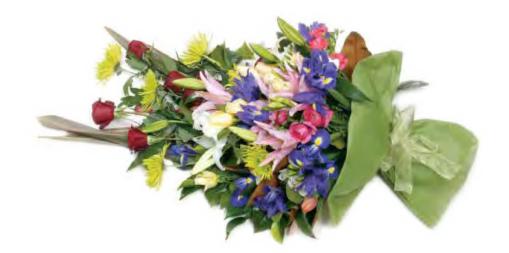

# Floral Tributes and Funeral Flowers

Our experienced Funeral Directors are on hand to help you choose the perfect floral tribute for your loved one. We have a wide range, from sprays designed to suit the size and style of your chosen casket to natural bunches, venue decorations and more. Our bespoke arrangements are created to suit your particular style and budget.

Natural bunches and casket sprays are popular choices, with many other options available on request. Flowers are subject to seasonal availability.

Natural Bunch
Prices start from \$190