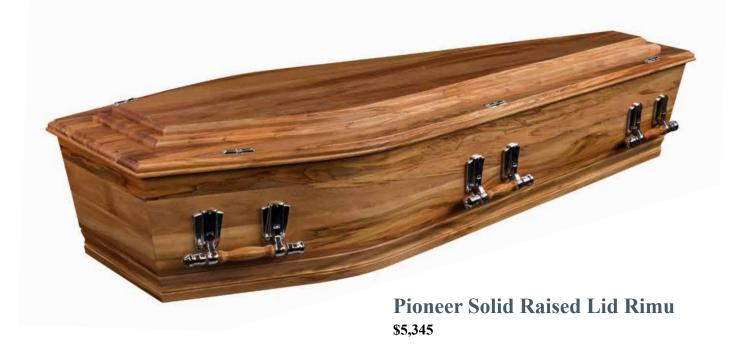

# Premium Solid Wood Caskets and Urns

Our solid wood caskets are manufactured using the highest quality species of mahogany, macrocarpa, rimu and pine, the warmth and beauty of which is unsurpassed.

Handcrafted by master craftsmen here in Canterbury, our solid wood caskets are strong and beautiful - no two pieces are exactly the same. As a renewable source, solid wood is the environmentally sound choice.

Solid Rimu Ashley Urn \$467

Oxford Solid Raised Lid \$4,795

Solid Rosewood Ashley Urn \$467

**Solid Rosewood Stafford Couch** \$6,995

The Langston Maple \$2,560

Maple Urn \$242