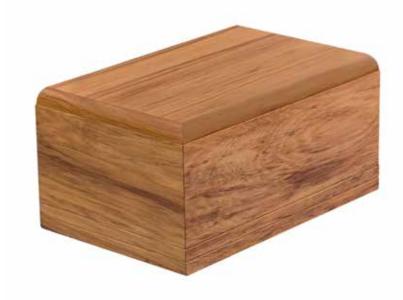

# Traditional Caskets and Urns

Our traditional range encompasses our particleboard/MDF and wooden veneered options. New Zealand MDF is made from renewable, sustainable local forests (predominantly pine). Our caskets are available with flat lid or raised lid options and most have matching urns.

All Paterson's caskets are made by local tradespeople.

Speak to your Funeral Director about which option works best for you.

Maple Flat Lid \$2,030 Maple Matte Urn \$242

Light Oak Flat Lid \$2,135 Light Oak Urn \$242