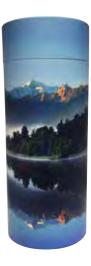

# Stylish & Simple Scatter Urns

Designed and engineered to simplify the scattering process. Scatter tube urns are durable and easy to use with a convenient removable lid and perforated 'push in' tab that opens prior to scattering.

Tubes can be recycled or composted after use.

Mini size scatter tubes are also available when dividing ashes between family members.

Keepsake \$44 Portion \$74 Large \$119

Autumn

Dove

Mountain Lake

Rose

NZ Fern