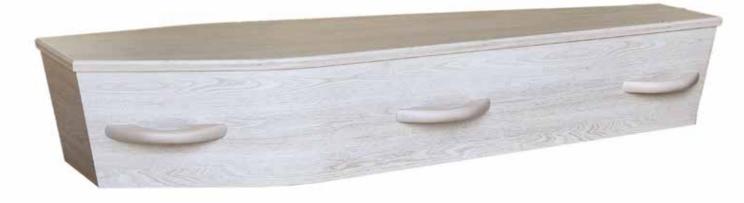

# Traditional Caskets and Urns

Our traditional range encompasses our particleboard/MDF and wooden veneered options. New Zealand MDF is made from renewable, sustainable local forests (predominantly pine). Our caskets are available with flat lid or raised lid options and most have matching urns.

All Paterson's caskets are made by local tradespeople.

Speak to your Funeral Director about which option works best for you.

Maple Flat Lid \$2,030 Maple Matte Urn \$242

Light Oak Flat Lid \$2,135 Light Oak Urn \$242

Driftwood Flat Lid \$2,135 Driftwood Urn \$242

Silver handle option available

Whitewash Flat Lid \$2,135 Whitewash Urn \$242

Rosewood Raised Lid \$2,590 Rosewood Urn \$242

Rimu Veneer Flat Lid \$2,750 Veneer Rimu Urn \$308