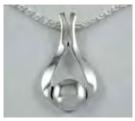

# Keep your loved ones close with our keepsake jewellery

- a. Claddagh Celtic Cross Sterling Silver or Two Tone. \$326
- b. Striped Cylinder with Crystal Stainless Steel. \$108
- c. Companion Infinity Love Knot Sterling Silver or Gold-Plated. \$326
- d. For Eternity Stainless Steel. \$69.95
- e. Black Bullet Stainless Steel. \$79.95
- f. Crying Heart Stainless Steel. \$99.95
- g. Hidden Heart Stainless Steel. \$69.95
- h. Gold Angel Stainless Steel. \$79.95
- i. Small Silver Bullet Stainless Steel. \$69.95
- j. Sabre Tooth Stainless Steel. \$99.95
- k. Special Teddy Stainless Steel. \$79.95
- l. Angela's Heart / Footprints Stainless Steel. \$99.95