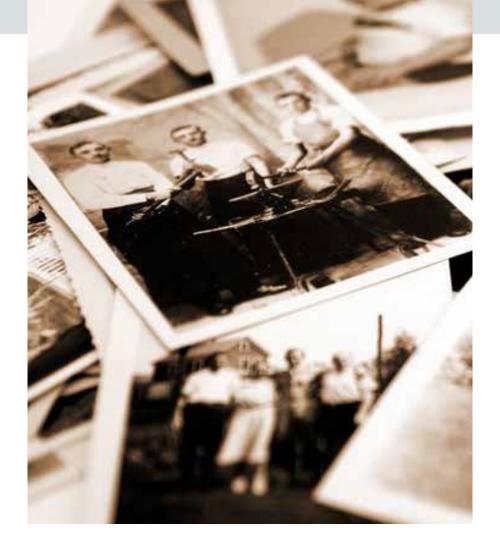

# A Goodbye to Remember

A photographic tribute or slideshow is an emotive and memorable way to remember and celebrate the life of your loved one.

Photographs of special memories can be provided in their original format or as scanned images on a USB, our dedicated graphics team will then retouch and enhance any damaged images and set them to music.

The tribute can be played at the funeral, memorial or during refreshments and becomes a nostalgic keepsake which can be watched and shared, again and again.