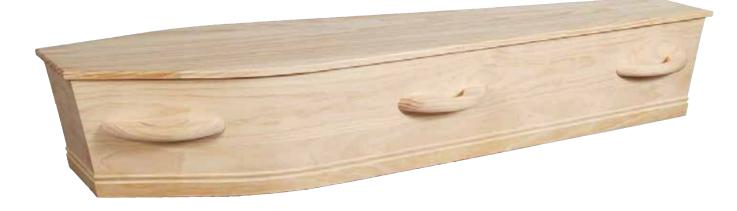

# A True Eco Friendly Timber Casket

Hand crafted in Christchurch by quality tradesmen.

Our Eco-Friendly, *Eco Caskets* are made with water based glues, minimal use of screws and pins and locally sourced timber, grown sustainably here in New Zealand, to reduce the carbon footprint and impact on the environment.

Eco Caskets feature a natural finish, solid pine construction on the lid and sides and a plywood bottom for a sturdy base.

Choose from natural finish, solid pine, wooden handles or natural fibre rope handles.

#### **Eco Solid Pine**

Wooden Handles \$2,640

Rope Handles **\$2,640** 

**Solid Pine Urn** 

\$367