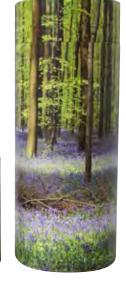

# Stylish & Simple Scatter Urns

Designed and engineered to simplify the scattering process. Scatter tube urns are durable and easy to use with a convenient removable lid and perforated 'push in' tab that opens prior to scattering.

Tubes can be recycled or composted after use.

Mini size scatter tubes are also available when dividing ashes between family members.

Keepsake \$44 Portion \$74 Large \$119

Autumn

Dove

Mountain Lake

Rose

NZ Fern