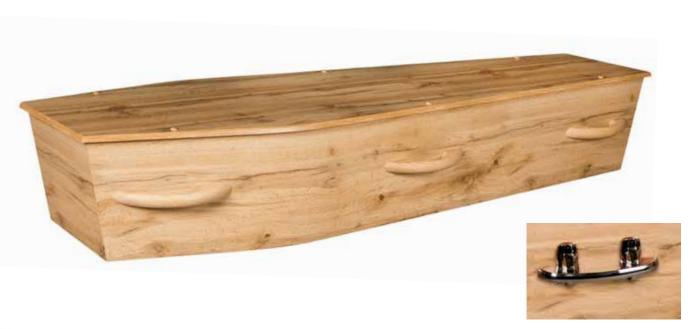

# A True Eco Friendly Timber Casket

Hand crafted in Christchurch by quality tradesmen.

Our Eco-Friendly, *Eco Caskets* are made with water based glues, minimal use of screws and pins and locally sourced timber, grown sustainably here in New Zealand, to reduce the carbon footprint and impact on the environment.

Eco Caskets feature a natural finish, solid pine construction on the lid and sides and a plywood bottom for a sturdy base.

Choose from natural finish, solid pine, wooden handles or natural fibre rope handles.

#### **Eco Solid Pine**

Wooden Handles \$2,640

Rope Handles **\$2,640** 

**Solid Pine Urn** 

\$367