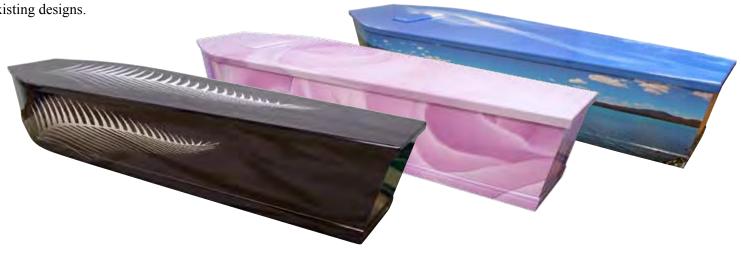

### **Picture Caskets**

Available in a wide range of pre existing designs.

\$3,375

### **Personalised Picture Caskets**

Customise your casket using your own photographs. Simply supply up to 4 photos, to be printed directly onto the casket.

Examples shown are of a Lamb & Hayward picture casket, produced for John Rodgers, a passionate speedboat racer and motorsport enthusiast, formerly of Amberley.

\$3,375