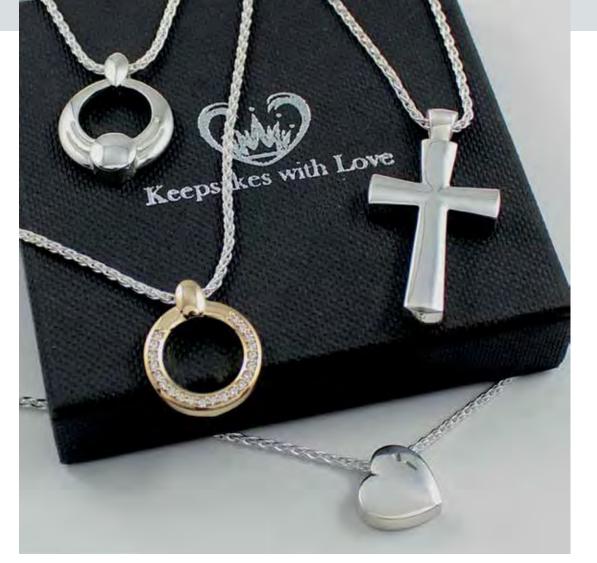

# Keepsakes with Love

Keepsakes with Love jewellery is a beautiful way of celebrating your memories, enabling you to hold the memories in your hands and close to your heart, finding peace.

Designed and crafted in New Zealand, Keepsake with Love have a range of sensitive memorabilia including pendants, rings, and glass vial pendants.

Our keepsakes can be filled with a small amount of ashes, a lock of hair, or any other small keepsake.

All Keepsakes can be made in any metal combination and set with your favourite stone.

Ask to see the full range of jewellery available.

### **Keepsakes with Love**

All pendants are supplied with Sterling Silver wheat chains in any length: please state length when ordering. 9ct Gold chains are also available on request.

Prices start from \$230