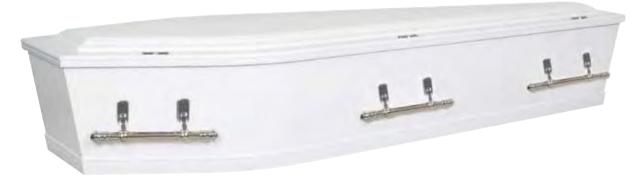

# Traditional Caskets and Urns

Our traditional range encompasses our particleboard/MDF and wooden veneered options. New Zealand MDF is made from renewable, sustainable local forests (predominantly pine). Our caskets are available with flat lid or raised lid options and most have matching urns.

All Paterson's caskets are made by local tradespeople.

Speak to your Funeral Director about which option works best for you.

Maple Flat Lid \$2,030 Maple Matte Urn \$242

Light Oak Flat Lid \$2,135 Light Oak Urn \$242

Driftwood Flat Lid \$2,135 Driftwood Urn \$242

Silver handle option available

Whitewash Flat Lid \$2,135 Whitewash Urn \$242

Rosewood Raised Lid \$2,590 Rosewood Urn \$242

Rimu Veneer Flat Lid \$2,750 Veneer Rimu Urn \$308