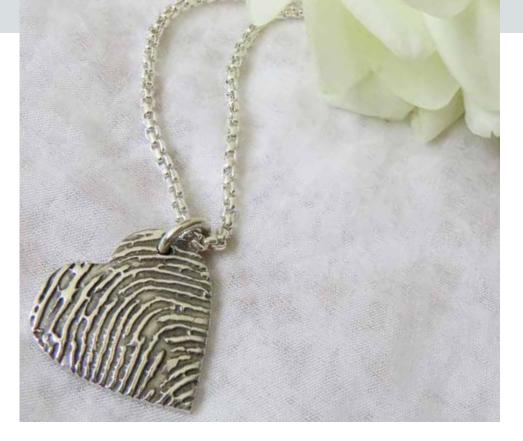

# Precious silver mementos touched by someone you love

Capture and cherish the unique fingerprint of your loved one in a fine silver keepsake. Once an order is placed, your Funeral Director will liaise with a Fingerprint Memories NZ jeweller.

### **Textured Fingerprint Pendants**

Heart, Star, Circle.

\$215

### **Original Fingerprint Pendants**

Oval, Tear Drop, Dog Tag. **\$215** 