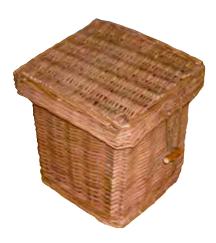

## Willow

A fast growing, eco-friendly and sustainable material, which benefits from regular cropping.

Willow absorbs, and locks in, carbon dioxide during growth. When buried the CO2 remains locked in. If cremated, only the same quantity is released back into the environment - making it 'Carbon-Neutral.' Willow grows without the need for fertilisers, and actually builds fertility in poor or depleted soil.

Willow Casket \$2,515 Willow Urn \$146