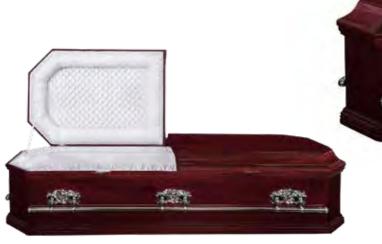

# Premium Solid Wood Caskets and Urns

Our solid wood caskets are manufactured using the highest quality species of mahogany, macrocarpa, rimu and pine, the warmth and beauty of which is unsurpassed.

Handcrafted by master craftsmen here in Canterbury, our solid wood caskets are strong and beautiful - no two pieces are exactly the same. As a renewable source, solid wood is the environmentally sound choice.

Solid Rimu Ashley Urn \$467

Oxford Solid Raised Lid \$4,795

Solid Rosewood Ashley Urn \$467

**Solid Rosewood Stafford Couch** \$6,995

The Langston Maple \$2,560

Maple Urn \$242