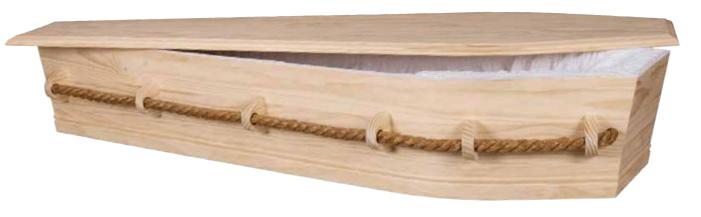

# A True Eco Friendly Timber Casket

Hand crafted in Christchurch by quality tradesmen.

Our Eco-Friendly, *Eco Caskets* are made with water based glues, minimal use of screws and pins and locally sourced timber, grown sustainably here in New Zealand, to reduce the carbon footprint and impact on the environment.

Eco Caskets feature a natural finish, solid pine construction on the lid and sides and a plywood bottom for a sturdy base.

Choose from natural finish, solid pine, wooden handles or natural fibre rope handles.

#### **Eco Solid Pine**

Wooden Handles \$2,640

Rope Handles **\$2,640** 

**Solid Pine Urn** 

\$367