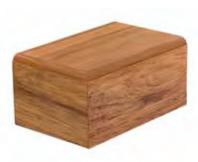

# A True Eco Friendly Timber Casket

Hand crafted in Christchurch by quality tradesmen.

Our Eco-Friendly, *Eco Caskets* are made with water based glues, minimal use of screws and pins and locally sourced timber, grown sustainably here in New Zealand, to reduce the carbon footprint and impact on the environment.

Eco Caskets feature a natural finish, solid pine construction on the lid and sides and a plywood bottom for a sturdy base.

Choose from natural finish, solid pine, wooden handles or natural fibre rope handles.

#### **Eco Solid Pine**

Wooden Handles \$2,640

Rope Handles **\$2,640** 

**Solid Pine Urn** 

\$367