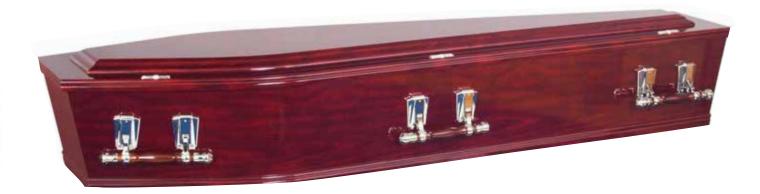

# Premium Solid Wood Caskets and Urns

Our solid wood caskets are manufactured using the highest quality species of mahogany, macrocarpa, rimu and pine, the warmth and beauty of which is unsurpassed.

Handcrafted by master craftsmen here in Canterbury, our solid wood caskets are strong and beautiful - no two pieces are exactly the same. As a renewable source, solid wood is the environmentally sound choice.

Solid Rimu Ashley Urn \$467

Oxford Solid Raised Lid \$4,795

Solid Rosewood Ashley Urn \$467

**Solid Rosewood Stafford Couch** \$6,995

The Langston Maple \$2,560

Maple Urn \$242