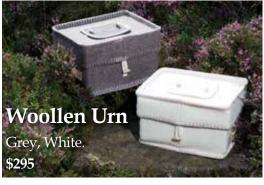

\$129

Made from New Zealand wool blend. Our Woollen Urns are supplied with a removable internal box, suitable for scattering or burying, giving the option of using the outer shell as a memory box, complete with personalised embroidered woollen name plate.

Grey, White. \$295