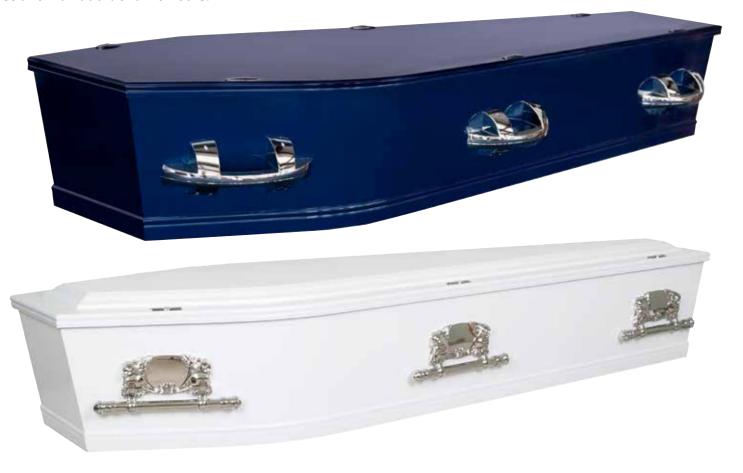

#### Flat Lid

Blue, White. **\$1,695**Custom

\$2,030

#### **Raised Lid**

White, Blue.

\$1,722

Custom

\$2,254