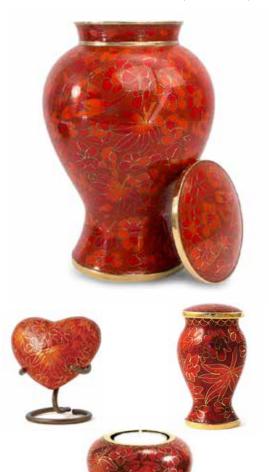

#### **Etienne Autumn Leaves**

Large Urn (279x177mm) **\$519** Heart (76x69mm) **\$139**  Keepsake (73x53mm) **\$98** Memory Light (48x76mm) **\$98** 