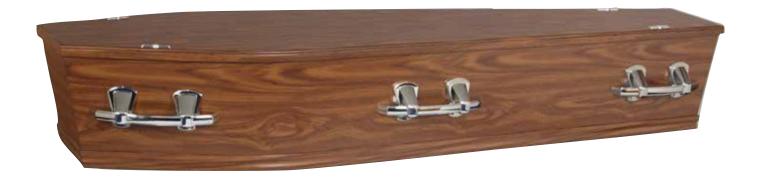

### Traditional Caskets and Urns

Our traditional range encompasses our particleboard/MDF and wooden veneered options. New Zealand MDF is made from renewable, sustainable local forests (predominantly pine). Our caskets are available with flat lid or raised lid options and most have matching urns.

All Paterson's caskets are made by local tradespeople.

Speak to your Funeral Director about which option works best for you.