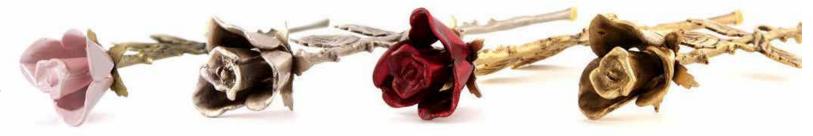

#### **Keepsake Roses**

Holds a small amount of ashes inside the 'bulb' of the rose.

Pink, Pewter, Crimson Red, Gold/Bronze.

\$129

Heart

\$139

Stand

\$19