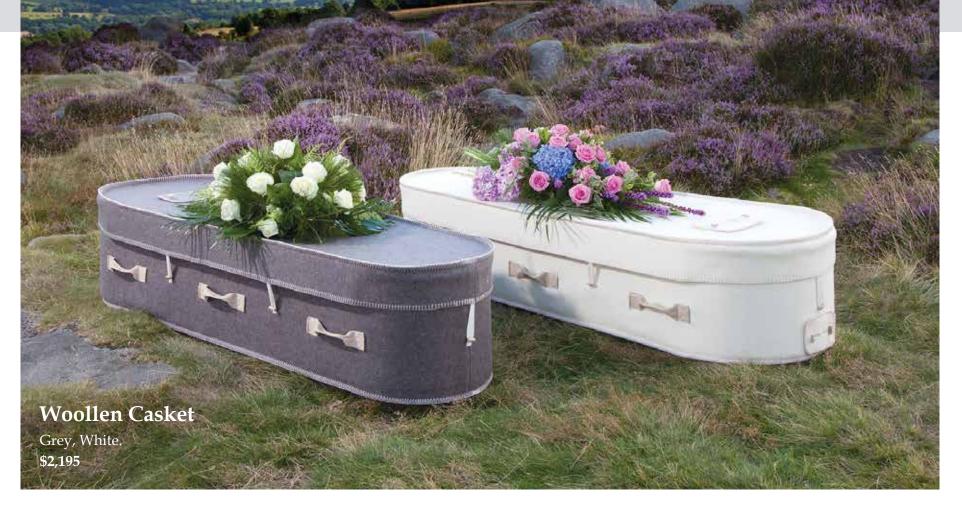

#### New Zealand Wool Blend

Made from New Zealand Wool Blend - 3 fleeces per casket, Biodegradable and environmentally friendly. Woollen caskets are supported on a strong recycled cardboard frame and strongly reinforced with jute. The interior is generously lined with organic cotton and attractively edged with jute, the waterproof base is also biodegradable.

Completed with a personalised embroidered woollen name plate, all the materials used are readily biodegradable and suitable for cremation and burial.

Additional name plate \$49