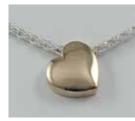

#### Tribute Heart Memorial Keepsake

Beautifully crafted from natural oak, Tribute Heart keepsakes fit perfectly into the palm of your hand and are designed to discreetly hold a tiny quantity of ashes, along with photos and other small mementos of your loved one.