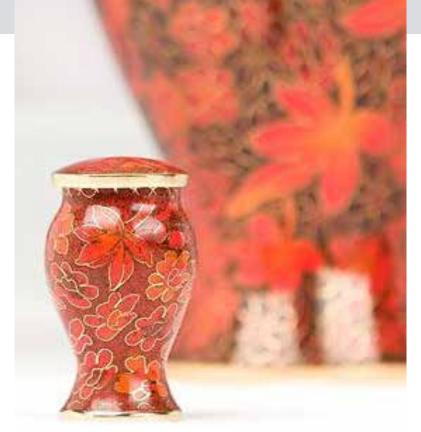

#### The delicate Art of Cloisonné

Cloisonné is a centuries old enamelling technique, which consists of soldering delicate silver wire onto a metal surface. Once a design is created, the resulting cellular spaces, called cloisons (French: "partitions" or "compartments") are filled with enamel paste. Multiple options to suit your needs, available in two designs Etienne Autumn Leaves and Etienne Butterfly.