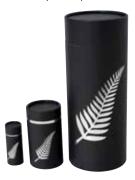

# Stylish & Simple Scatter Urns

Designed and engineered to simplify the scattering process. Scatter tube urns are durable and easy to use with a convenient removable lid and perforated 'push in' tab that opens prior to scattering. Tubes can be recycled or composted after use. Mini size scatter tubes are also available when dividing ashes between family members.

Keepsake **\$29**Portion **\$55**Large **\$89** 

Ocean Sunset

Rose

Golf

Flax

Rainbow Lake

Autumn

Waxeve