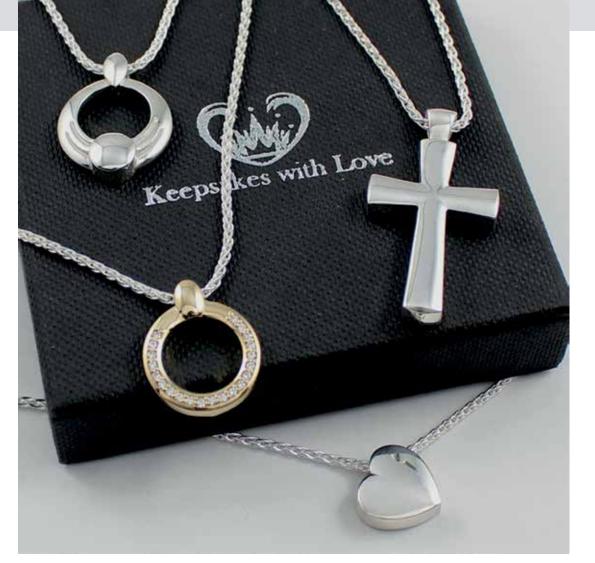

## Keepsakes with Love

Keepsakes with Love jewellery is a beautiful way of celebrating your memories, enabling you to hold the memories in your hands and close to your heart, finding peace.

Designed and crafted in New Zealand, Keepsake with Love have a range of sensitive memorabilia including pendants, rings, and glass vial pendants.

Our keepsakes can be filled with a small amount of ashes, a lock of hair, or any other small keepsake. All Keepsakes can be made in any metal combination and set with your favourite stone.

Ask to see the full range of jewellery available.

#### **Keepsakes with Love**

All pendants are supplied with Sterling Silver wheat chains in any length: please state length when ordering. 9ct Gold chains are also available on request.

Prices start from \$189