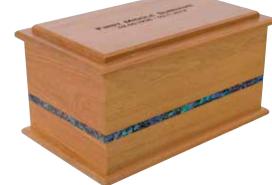

#### Premium Solid Wood Caskets and Urns

Our solid wood caskets are manufactured using the highest quality species of mahogany, macrocarpa, rimu and pine, the warmth and beauty of which is unsurpassed.

Handcrafted by master craftsmen here in Canterbury, our solid wood caskets are strong and beautiful - no two pieces are exactly the same. As a renewable source, solid wood is the environmentally sound choice.

**Solid Timber Rimu** 

\$3,865

Solid Rimu Urn \$379

Iti Rimu Keepsake

\$119