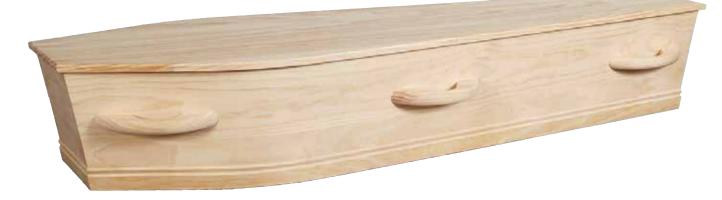

#### A True Eco Friendly Timber Casket

Hand crafted in Christchurch by quality tradesmen. Our Eco-Friendly, *Eco Caskets* are made with water based glues, minimal use of screws and pins and locally sourced timber, grown sustainably here in New Zealand, to reduce the carbon footprint and impact on the environment.

Eco Caskets feature a natural finish, solid pine construction on the lid and sides and a plywood bottom for a sturdy base.

Choose from natural finish, solid pine, wooden handles or natural fibre rope handles.