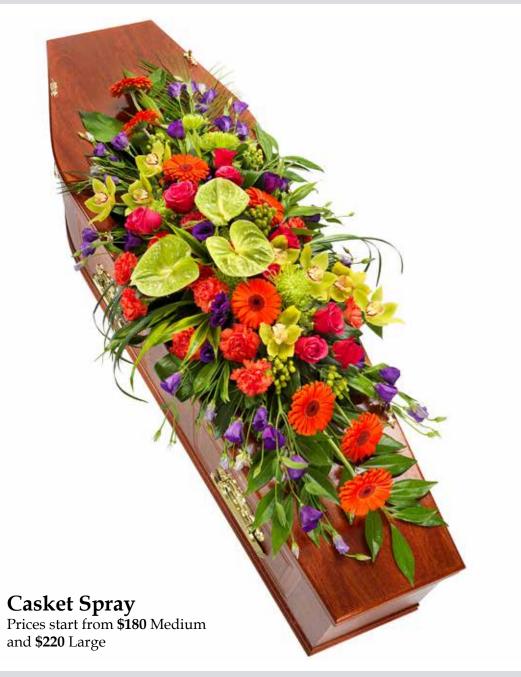

#### Floral Tributes and Funeral Flowers

Our experienced Funeral Directors are on hand to help you choose the perfect floral tribute for your loved one. We have a wide range, from sprays designed to suit the size and style of your chosen casket to natural bunches, venue decorations and more. Our bespoke arrangements are created to suit your particular style and budget.

Natural bunches and casket sprays are popular choices, with many other options available on request. Flowers are subject to seasonal availability.