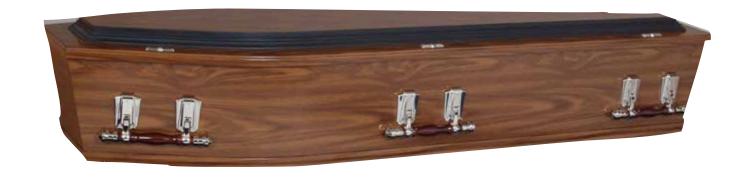

### Traditional Caskets and Urns

Our traditional range encompasses our particleboard/MDF and wooden veneered options. New Zealand MDF is made from renewable, sustainable local forests (predominantly pine). Our caskets are available with flat lid or raised lid options and most have matching urns.

All Paterson's caskets are made by local tradespeople.

Speak to your Funeral Director about which option works best for you.