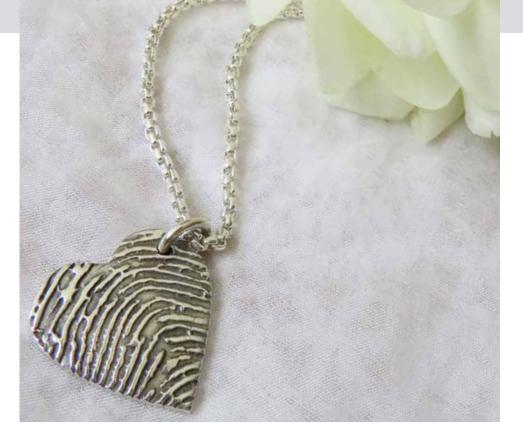

#### Precious silver Mementos touched by someone you love

Capture and cherish the unique fingerprint of your loved one in a sterling silver keepsake. Once an order is placed, your Funeral Director will liaise with a Smallprint jeweller.

Tender Touch Pendants

Heart, Star, Circle. **\$195** 