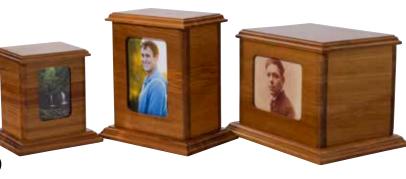

#### **Personalised Picture Caskets**

Customise your casket using your own photographs. Simply supply up to 4 photos, to be printed directly onto the casket.

Examples shown are of a Lamb & Hayward picture casket, produced for John Rodgers, a passionate speedboat racer and motorsport enthusiast, formerly of Amberley.