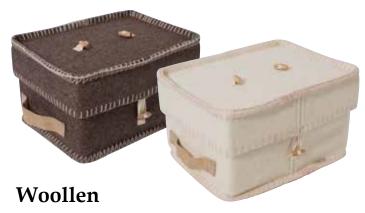

#### New Zealand Wool Blend

Made from New Zealand Wool Blend - 3 fleeces per casket, Biodegradable and environmentally friendly. Woollen caskets are supported on a strong recycled cardboard frame and strongly reinforced with jute. The interior is generously lined with organic cotton and attractively edged with jute, the waterproof base is also biodegradable.

Completed with a personalised embroidered woollen name plate, all the materials used are readily biodegradable and suitable for cremation and burial.

Additional name plate \$49