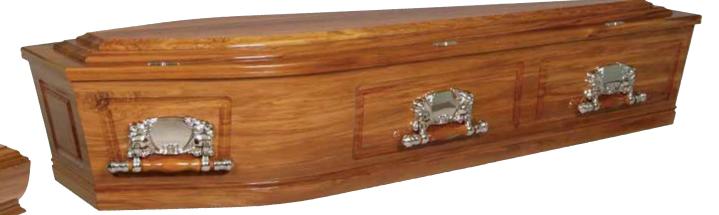

ply up to 4 photos, to be printed directly onto the casket.

Examples shown are of a Lamb & Hayward picture casket, produced for John Rodgers, a passionate speedboat racer and motorsport enthusiast, formerly of Amberley.

\$2,518

#### **Personalised Picture Urns**

Prices available upon request.







#### Premium Solid Wood Caskets and Urns

Our solid wood caskets are manufactured using the highest quality species of mahogany, macrocarpa, rimu and pine, the warmth and beauty of which is unsurpassed.

Handcrafted by master craftsmen here in Canterbury, our solid wood caskets are strong and beautiful - no two pieces are exactly the same. As a renewable source, solid wood is the environmentally sound choice.

**Solid Timber Rimu** 

\$3,865

Solid Rimu Urn \$379

Iti Rimu Keepsake

\$119







#### Solid Rosewood Raised Lid

Solid Timber Rosewood Finish **\$3,659** 

Solid Rosewood Urn \$379



Solid Rosewood Stafford Couch \$4,760







#### Solid Rimu Stafford Couch \$4,760

#### Toroa Solid Rimu Urn

Large. **\$295** 









#### Floral Tributes and Funeral Flowers

Our experienced Funeral Directors are on hand to help you choose the perfect floral tribute for your loved one. We have a wide range, from sprays designed to suit the size and style of your chosen casket to natural bunches, venue decorations and more. Our bespoke arrangements are created to suit your particular style and budget.

Natural bunches and casket sprays are popular choices, with many other options available on request. Flowers are subject to seasonal availability.









#### **Wooden Urns**