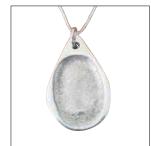

#### Precious silver Mementos touched by someone you love

Capture and cherish the unique fingerprint of your loved one in a sterling silver keepsake. Once an order is placed, your Funeral Director will liaise with a Smallprint jeweller.

#### **Memory Treasure Pendants**

Oval, Tear Drop, Dog Tag. **\$195** 