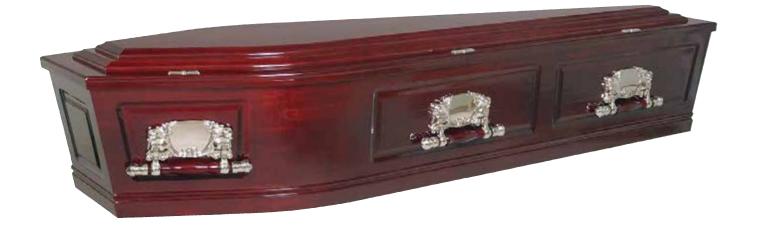

#### Solid Rosewood Raised Lid

Solid Timber Rosewood Finish **\$3,659** 

Solid Rosewood Urn \$379

Solid Rosewood Stafford Couch \$4,760

#### Solid Rimu Stafford Couch \$4,760