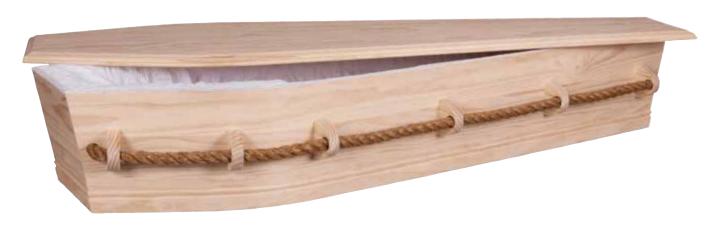

Eco Caskets feature a natural finish, solid pine construction on the lid and sides and a plywood bottom for a sturdy base.

Choose from natural finish, solid pine, wooden handles or natural fibre rope handles.

#### **Eco Solid Pine**

Rope Handles. **\$2,000** 