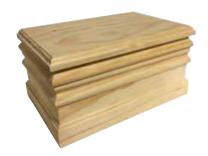

n name plate, all the materials used are readily biodegradable and suitable for cremation and burial.

Additional name plate \$49





#### A True Eco Friendly Timber Casket

Hand crafted in Christchurch by quality tradesmen. Our Eco-Friendly, *Eco Caskets* are made with water based glues, minimal use of screws and pins and locally sourced timber, grown sustainably here in New Zealand, to reduce the carbon footprint and impact on the environment.

Eco Caskets feature a natural finish, solid pine construction on the lid and sides and a plywood bottom for a sturdy base.

Choose from natural finish, solid pine, wooden handles or natural fibre rope handles.

#### **Eco Solid Pine**

Wooden Handles. **\$2,000** 



#### **Eco Solid Pine**

Rope Handles. **\$2,000** 

#### Solid Pine Urn \$295







#### Willow

A fast growing, Eco-Friendly and sustainable material, which benefits from regular cropping.

Willow absorbs, and locks in, carbon dioxide during growth. When buried the CO2 remains locked in. If cremated, only the same quantity is released back into the environment - making it 'Carbon-Neutral.' Willow grows without the need for fertilisers, and actually builds fertility in poor or depleted soil.

#### Willow Casket

\$2,025

#### Willow

**Urn** \$99









# Custom Caskets

Our custom caskets can be painted in any available Resene colour. Please allow an additional 48 hours.

#### Flat Lid

Blue, White. **\$1,695**Custom

\$2,030

#### **Raised Lid**

White, Blue.

\$1,722

Custom

\$2,254

#### **Custom Urns**

Available upon request. **Priced from \$195** 





###