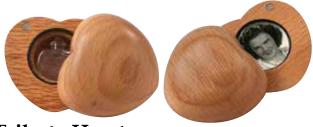

#### Tribute Heart Memorial Keepsake

Beautifully crafted from natural oak, Tribute Heart keepsakes fit perfectly into the palm of your hand and are designed to discreetly hold a tiny quantity of ashes, along with photos and other small mementos of your loved one.