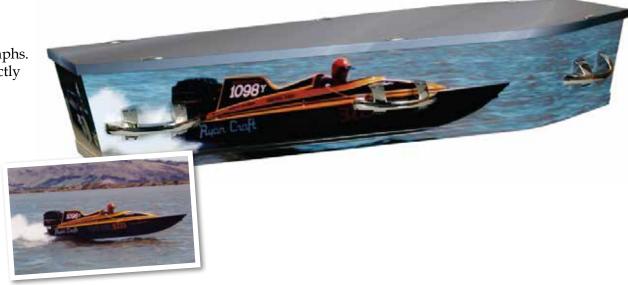

#### **Personalised Picture Caskets**

Customise your casket using your own photographs. Simply supply up to 4 photos, to be printed directly onto the casket.

Examples shown are of a Lamb & Hayward picture casket, produced for John Rodgers, a passionate speedboat racer and motorsport enthusiast, formerly of Amberley.