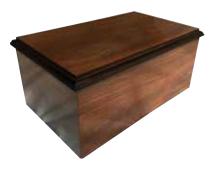

#### Charleston \$1,520

#### **Charleston Urn**

Foil Urns available in Hickory, Rosewood or Rimu. **\$179** 

Hickory \$1,520 Hickory Urn \$179

Hickory Raised Lid \$1,695 Hickory Urn \$179

Rosewood Raised Lid \$1,695 Rosewood Foil Urn \$179