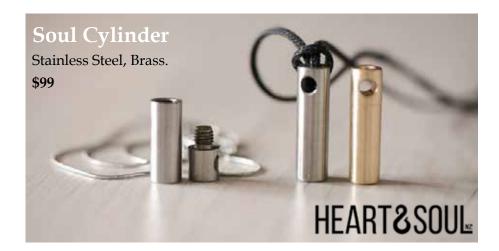

#### Keep your loved ones close with our keepsake jewellery

- a. Claddagh Celtic Cross Sterling Silver or Two tone. \$269
- b. Striped Cylinder with Crystal Stainless Steel. \$89
- c. Companion Infinity Love Knot Sterling Silver or Gold-Plated. \$269
- d. For Eternity Stainless Steel. \$69.95
- e. Black Bullet Stainless Steel. \$69.95
- f. Crying Heart Stainless Steel. \$99.95