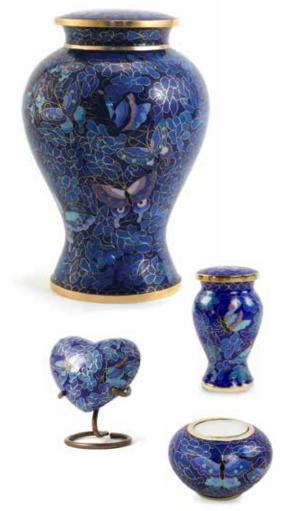

#### **Etienne Butterfly**

Large Urn (279x177mm) **\$519** Heart (76x69mm) **\$139**  Keepsake (73x53mm) **\$98** Memory Light (48x76mm) **\$98** 