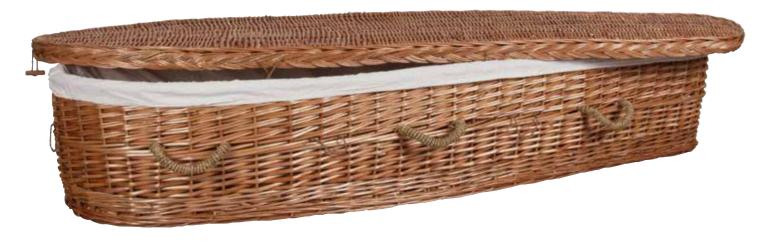

#### Willow

A fast growing, Eco-Friendly and sustainable material, which benefits from regular cropping.

Willow absorbs, and locks in, carbon dioxide during growth. When buried the CO2 remains locked in. If cremated, only the same quantity is released back into the environment - making it 'Carbon-Neutral.' Willow grows without the need for fertilisers, and actually builds fertility in poor or depleted soil.

#### Willow Casket

\$2,025