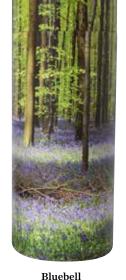

# Stylish & Simple Scatter Urns

Designed and engineered to simplify the scattering process. Scatter tube urns are durable and easy to use with a convenient removable lid and perforated 'push in' tab that opens prior to scattering. Tubes can be recycled or composted after use. Mini size scatter tubes are also available when dividing ashes between family members.

Keepsake **\$29**Portion **\$55**Large **\$89** 

Ocean Sunset

Rose

Golf

Flax

Rainbow Lake

Autumn

Waxeve