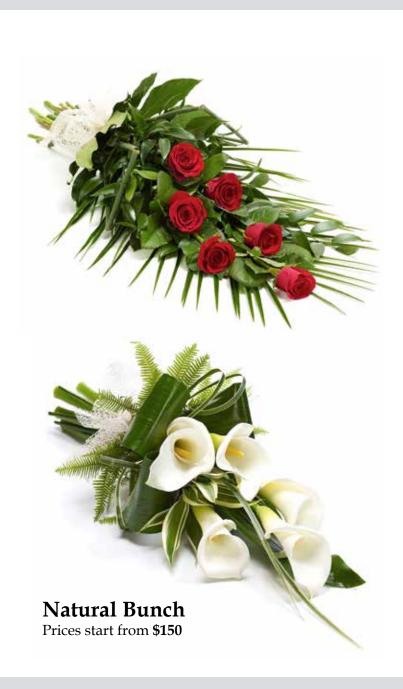

#### Floral Tributes and Funeral Flowers

Our experienced Funeral Directors are on hand to help you choose the perfect floral tribute for your loved one. We have a wide range, from sprays designed to suit the size and style of your chosen casket to natural bunches, venue decorations and more. Our bespoke arrangements are created to suit your particular style and budget.

Natural bunches and casket sprays are popular choices, with many other options available on request. Flowers are subject to seasonal availability.