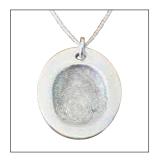

#### Precious silver Mementos touched by someone you love

Capture and cherish the unique fingerprint of your loved one in a sterling silver keepsake. Once an order is placed, your Funeral Director will liaise with a Smallprint jeweller.

#### **Memory Treasure Pendants**

Oval, Tear Drop, Dog Tag. **\$195** 