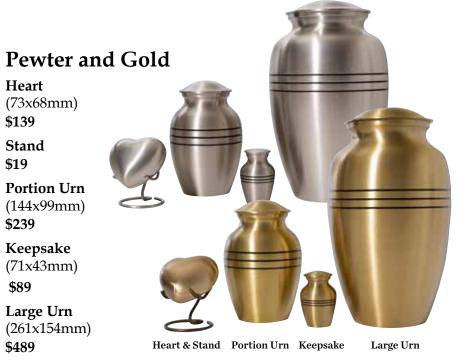

Our contemporary selection of metal urns and keepsakes are made using a variety of metals and finishes. Supplied with screw-on lids and solid brass fittings. Ask your Funeral Director about engraving.

#### **Keepsake Roses**

Holds a small amount of ashes inside the 'bulb' of the rose.

Pink, Pewter, Crimson Red, Gold/Bronze.

\$129

Heart

\$139

Stand

\$19

\$239

\$89

\$489