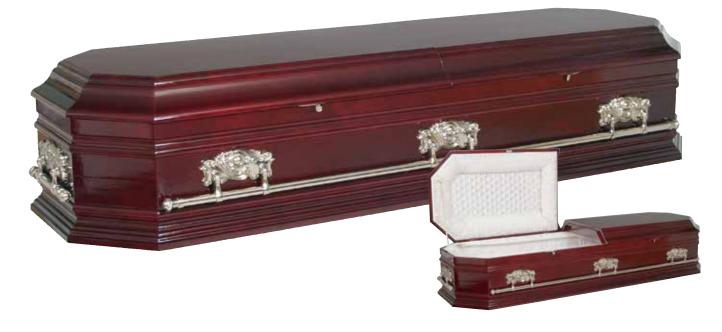

#### Premium Solid Wood Caskets and Urns

Our solid wood caskets are manufactured using the highest quality species of mahogany, macrocarpa, rimu and pine, the warmth and beauty of which is unsurpassed.

Handcrafted by master craftsmen here in Canterbury, our solid wood caskets are strong and beautiful - no two pieces are exactly the same. As a renewable source, solid wood is the environmentally sound choice.

**Solid Timber Rimu** 

\$3,865

Solid Rimu Urn \$379

Iti Rimu Keepsake

\$119