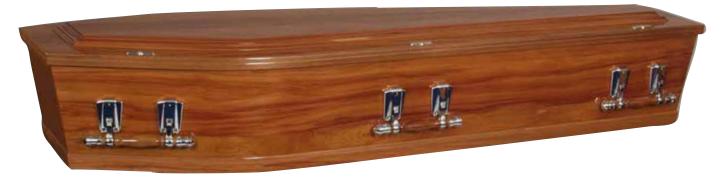

#### Premium Solid Wood Caskets and Urns

Our solid wood caskets are manufactured using the highest quality species of mahogany, macrocarpa, rimu and pine, the warmth and beauty of which is unsurpassed.

Handcrafted by master craftsmen here in Canterbury, our solid wood caskets are strong and beautiful - no two pieces are exactly the same. As a renewable source, solid wood is the environmentally sound choice.

**Solid Timber Rimu** 

\$3,865

Solid Rimu Urn \$379

Iti Rimu Keepsake

\$119