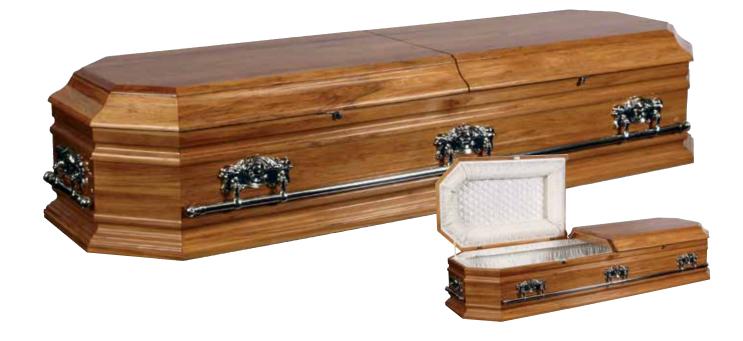

#### Premium Solid Wood Caskets and Urns

Our solid wood caskets are manufactured using the highest quality species of mahogany, macrocarpa, rimu and pine, the warmth and beauty of which is unsurpassed.

Handcrafted by master craftsmen here in Canterbury, our solid wood caskets are strong and beautiful - no two pieces are exactly the same. As a renewable source, solid wood is the environmentally sound choice.