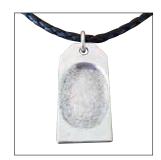

#### Precious silver Mementos touched by someone you love

Capture and cherish the unique fingerprint of your loved one in a sterling silver keepsake. Once an order is placed, your Funeral Director will liaise with a Smallprint jeweller.

#### **Memory Treasure Pendants**

Oval, Tear Drop, Dog Tag. **\$195** 